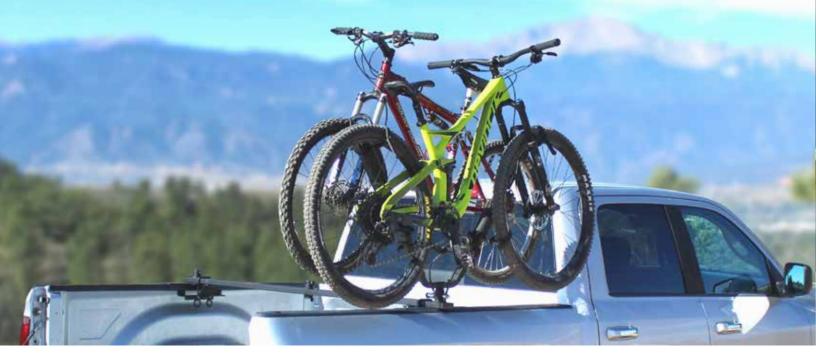

### NELSON<sup>™</sup> HALF 2-BIKE CARRIER

The Half Nelson truck bed mount transports two bicycles or other multi-sport gear (ie. snowboards, skis, tools) above the passenger bed side without blocking the bed's interior capacity using Let's Go Aero's VRack™ technology. Offering two models, the *Half Nelson* for attachment in domestic truck beds (i.e. Dodge, Chevrolet and Ford) and the *Half Nelson Channel* for Nissan Utili-Track and Toyota Deck Rail c-channel systems, these carriers feature one rotating SpinWing™ for easy access to both bicycles from either the ground or inside the truck bed, and an all-new anti-theft RingLocker™ that locks bicycles to the Nelson and separately the Nelson carrier to the truck bed.

# **NELSON**<sup>™</sup> **THREE-QUARTER** 2-BIKE CARRIER, EXPANDABLE TO FOUR OR SIX BIKES

The Three-Quarter Nelson truck bed mount transports two bicycles or other multi-sport gear (ie. snowboards, skis, tools) above the side wall without blocking the truck bed's interior capacity using VRack™ technology. The Three-Quarter Nelson includes attachments for use with all domestic pick-up trucks (accessory c-channel attachments available, sold separately), and one rotating SpinWing™ for easy ground-level access to two bikes. This Nelson carrier features expandable capacity for up to six bicycles (additional SpinWing add-on required) and the all-new anti-theft RingLocker™ that locks the bicycles to the carrier and separately the carrier to the truck.