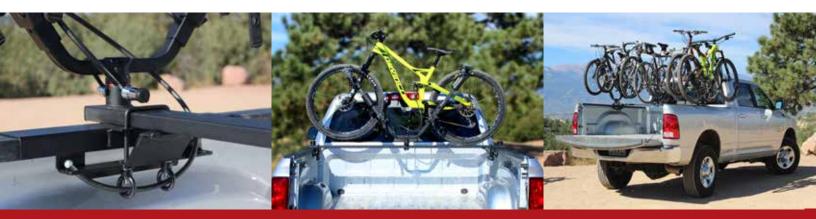

### NELSON<sup>™</sup> HALF 2-BIKE CARRIER

The Half Nelson truck bed mount transports two bicycles or other multi-sport gear (ie. snowboards, skis, tools) above the passenger bed side without blocking the bed's interior capacity using Let's Go Aero's VRack™ technology. Offering two models, the *Half Nelson* for attachment in domestic truck beds (i.e. Dodge, Chevrolet and Ford) and the *Half Nelson Channel* for Nissan Utili-Track and Toyota Deck Rail c-channel systems, these carriers feature one rotating SpinWing™ for easy access to both bicycles from either the ground or inside the truck bed, and an all-new anti-theft RingLocker™ that locks bicycles to the Nelson and separately the Nelson carrier to the truck bed.

### NELSON<sup>™</sup> FULL 2-BIKE CARRIER, EXPANDABLE TO FOUR OR SIX BIKES

The Full Nelson truck bed mount transports two bicycles or other multi-sport gear (ie. snowboards, skis, tools) above all domestic pick-up truck beds (i.e. Ford, Chevy, Dodge) with Let's Go Aero's VRack<sup>™</sup> technology, leaving the inside of the truck bed fully open for gear and equipment. The Nelson carrier includes one rotating SpinWing<sup>™</sup> for easy 360° access to two bicycles and expands to fit four or six bikes with additional accessory SpinWing(s) (sold separately). For security, bicycles lock tightly to the Full Nelson carrier using the all new anti-theft RingLocker<sup>™</sup> that locks bikes to the Nelson as well as secure the carrier to the truck bed.

# NELSON

SPINWING<sup>™</sup> ACCESSORY 2-BIKE CAPACITY EXPANSION FOR NELSON CARRIERS

Carry more bicycles on select Nelson models with this SpinWing<sup>™</sup> add-on accessory designed to expand the Full Nelson and Three-Quarter Nelson bike capacity for up to six bikes using the carrier's built-in SpinWing sockets. Each SpinWing adds the capacity for two additional bicycles to be carried above the truck bed using Let's Go Aero's VRack<sup>™</sup> technology. This Nelson accessory includes a 360° spinner system for easy ground-level bike access and the RingLocker<sup>™</sup> security system to lock bikes to the Nelson carrier and separately the Nelson carrier to the truck.