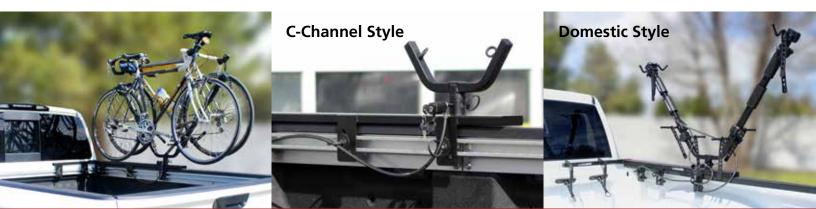

### NELSON<sup>™</sup> HALF 2-BIKE CARRIER

The Half Nelson truck bed mount transports two bicycles or other multi-sport gear (ie. snowboards, skis, tools) above the passenger bed side without blocking the bed's interior capacity using Let's Go Aero's VRack™ technology. Offering two models, the *Half Nelson* for attachment in domestic truck beds (i.e. Dodge, Chevrolet and Ford) and the *Half Nelson Channel* for Nissan Utili-Track and Toyota Deck Rail c-channel systems, these carriers feature one rotating SpinWing™ for easy access to both bicycles from either the ground or inside the truck bed, and an all-new anti-theft RingLocker™ that locks bicycles to the Nelson and separately the Nelson carrier to the truck bed.

# **NELSON**<sup>™</sup> **THREE-QUARTER** 2-BIKE CARRIER, EXPANDABLE TO FOUR OR SIX BIKES

The Three-Quarter Nelson truck bed mount transports two bicycles or other multi-sport gear (ie. snowboards, skis, tools) above the side wall without blocking the truck bed's interior capacity using VRack™ technology. The Three-Quarter Nelson includes attachments for use with all domestic pick-up trucks (accessory c-channel attachments available, sold separately), and one rotating SpinWing™ for easy ground-level access to two bikes. This Nelson carrier features expandable capacity for up to six bicycles (additional SpinWing add-on required) and the all-new anti-theft RingLocker™ that locks the bicycles to the carrier and separately the carrier to the truck.

### NELSON<sup>™</sup> FULL 2-BIKE CARRIER, EXPANDABLE TO FOUR OR SIX BIKES

The Full Nelson truck bed mount transports two bicycles or other multi-sport gear (ie. snowboards, skis, tools) above all domestic pick-up truck beds (i.e. Ford, Chevy, Dodge) with Let's Go Aero's VRack<sup>™</sup> technology, leaving the inside of the truck bed fully open for gear and equipment. The Nelson carrier includes one rotating SpinWing<sup>™</sup> for easy 360° access to two bicycles and expands to fit four or six bikes with additional accessory SpinWing(s) (sold separately). For security, bicycles lock tightly to the Full Nelson carrier using the all new anti-theft RingLocker<sup>™</sup> that locks bikes to the Nelson as well as secure the carrier to the truck bed.