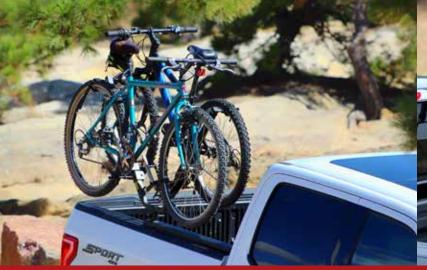

### NELSON<sup>™</sup> HALF 2-BIKE CARRIER

The Half Nelson truck bed mount transports two bicycles or other multi-sport gear (ie. snowboards, skis, tools) above the passenger bed side without blocking the bed's interior capacity using Let's Go Aero's VRack™ technology. Offering two models, the *Half Nelson* for attachment in domestic truck beds (i.e. Dodge, Chevrolet and Ford) and the *Half Nelson Channel* for Nissan Utili-Track and Toyota Deck Rail c-channel systems, these carriers feature one rotating SpinWing™ for easy access to both bicycles from either the ground or inside the truck bed, and an all-new anti-theft RingLocker™ that locks bicycles to the Nelson and separately the Nelson carrier to the truck bed.

#### Featuring:

- Side and Front Cab Bar bed mounts
- Domestic or c-channel bed style attachments
- Zero-G<sup>™</sup> 4-point adjustable Wheel Grips for two bikes of any size
- RingLocker security system
- 360° rotating SpinWing for easy bike access
- Lightweight removable Wings with cushion pads