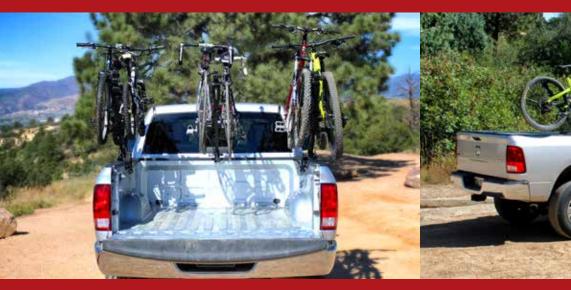

### NELSON<sup>™</sup> FULL 2-BIKE CARRIER, EXPANDABLE TO FOUR OR SIX BIKES

The Full Nelson truck bed mount transports two bicycles or other multi-sport gear (ie. snowboards, skis, tools) above all domestic pick-up truck beds (i.e. Ford, Chevy, Dodge) with Let's Go Aero's VRack<sup>™</sup> technology, leaving the inside of the truck bed fully open for gear and equipment. The Nelson carrier includes one rotating SpinWing<sup>™</sup> for easy 360° access to two bicycles and expands to fit four or six bikes with additional accessory SpinWing(s) (sold separately). For security, bicycles lock tightly to the Full Nelson carrier using the all new anti-theft RingLocker<sup>™</sup> that locks bikes to the Nelson as well as secure the carrier to the truck bed.

#### **Featuring:**

- 72in Cross Bar with bed attachments for all non-channel trucks
- 360° rotating SpinWing for transport of two bikes of any size
- Sockets for more bike capacity (accessory required, sold separately)
- Lightweight removable Wings with cushion pads
- RingLocker security system
- Zero-G<sup>™</sup> 4-Point adjustable bike Wheel Grips