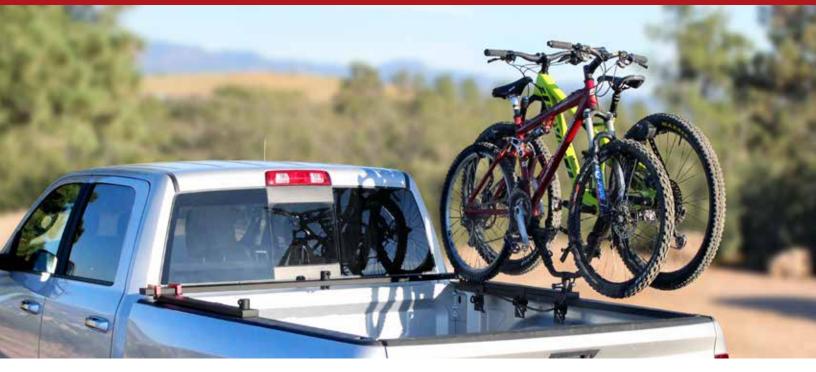

### NELSON<sup>™</sup> FULL 2-BIKE CARRIER, EXPANDABLE TO FOUR OR SIX BIKES

The Full Nelson truck bed mount transports two bicycles or other multi-sport gear (ie. snowboards, skis, tools) above all domestic pick-up truck beds (i.e. Ford, Chevy, Dodge) with Let's Go Aero's VRack<sup>™</sup> technology, leaving the inside of the truck bed fully open for gear and equipment. The Nelson carrier includes one rotating SpinWing<sup>™</sup> for easy 360° access to two bicycles and expands to fit four or six bikes with additional accessory SpinWing(s) (sold separately). For security, bicycles lock tightly to the Full Nelson carrier using the all new anti-theft RingLocker<sup>™</sup> that locks bikes to the Nelson as well as secure the carrier to the truck bed.

#### **Featuring:**

- 72in Cross Bar with bed attachments for all non-channel trucks
- 360° rotating SpinWing for transport of two bikes of any size
- Sockets for more bike capacity (accessory required, sold separately)
- Lightweight removable Wings with cushion pads
- RingLocker security system
- Zero-G<sup>™</sup> 4-Point adjustable bike Wheel Grips