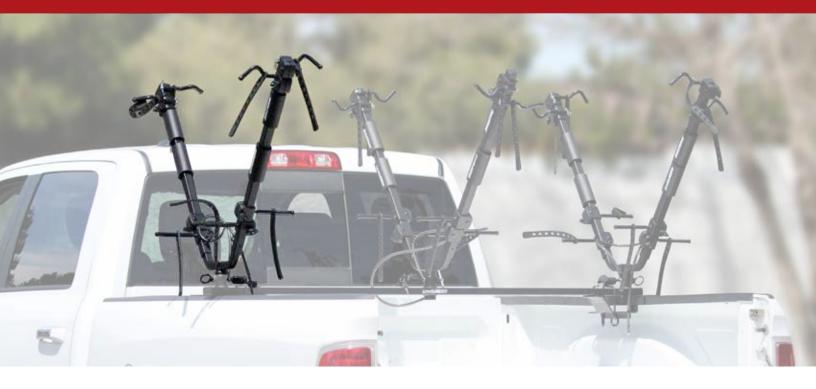

# **NELSON**<sup>™</sup> **THREE-QUARTER** 2-BIKE CARRIER, EXPANDABLE TO FOUR OR SIX BIKES

The Three-Quarter Nelson truck bed mount transports two bicycles or other multi-sport gear (ie. snowboards, skis, tools) above the side wall without blocking the truck bed's interior capacity using VRack™ technology. The Three-Quarter Nelson includes attachments for use with all domestic pick-up trucks (accessory c-channel attachments available, sold separately), and one rotating SpinWing™ for easy ground-level access to two bikes. This Nelson carrier features expandable capacity for up to six bicycles (additional SpinWing add-on required) and the all-new anti-theft RingLocker™ that locks the bicycles to the carrier and separately the carrier to the truck.

### NELSON<sup>™</sup> FULL 2-BIKE CARRIER, EXPANDABLE TO FOUR OR SIX BIKES

The Full Nelson truck bed mount transports two bicycles or other multi-sport gear (ie. snowboards, skis, tools) above all domestic pick-up truck beds (i.e. Ford, Chevy, Dodge) with Let's Go Aero's VRack<sup>™</sup> technology, leaving the inside of the truck bed fully open for gear and equipment. The Nelson carrier includes one rotating SpinWing<sup>™</sup> for easy 360° access to two bicycles and expands to fit four or six bikes with additional accessory SpinWing(s) (sold separately). For security, bicycles lock tightly to the Full Nelson carrier using the all new anti-theft RingLocker<sup>™</sup> that locks bikes to the Nelson as well as secure the carrier to the truck bed.

# NELSON

SPINWING<sup>™</sup> ACCESSORY 2-BIKE CAPACITY EXPANSION FOR NELSON CARRIERS

Carry more bicycles on select Nelson models with this SpinWing<sup>™</sup> add-on accessory designed to expand the Full Nelson and Three-Quarter Nelson bike capacity for up to six bikes using the carrier's built-in SpinWing sockets. Each SpinWing adds the capacity for two additional bicycles to be carried above the truck bed using Let's Go Aero's VRack<sup>™</sup> technology. This Nelson accessory includes a 360° spinner system for easy ground-level bike access and the RingLocker<sup>™</sup> security system to lock bikes to the Nelson carrier and separately the Nelson carrier to the truck.