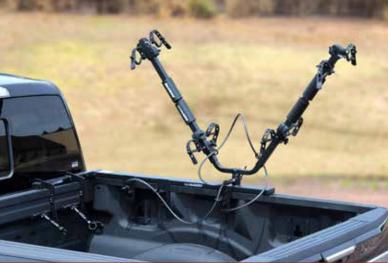

# **NELSON**<sup>™</sup> **THREE-QUARTER** 2-BIKE CARRIER, EXPANDABLE TO FOUR OR SIX BIKES

The Three-Quarter Nelson truck bed mount transports two bicycles or other multi-sport gear (ie. snowboards, skis, tools) above the side wall without blocking the truck bed's interior capacity using VRack™ technology. The Three-Quarter Nelson includes attachments for use with all domestic pick-up trucks (accessory c-channel attachments available, sold separately), and one rotating SpinWing™ for easy ground-level access to two bikes. This Nelson carrier features expandable capacity for up to six bicycles (additional SpinWing add-on required) and the all-new anti-theft RingLocker™ that locks the bicycles to the carrier and separately the carrier to the truck.

#### Featuring:

- Adjustable Cross Bar and Side Bar attachments for domestic trucks
- 360° rotating SpinWing for transport of two bikes of any size
- Sockets for more bike capacity (accessory required, sold separately)
- Lightweight removable Wings with cushion pads
- RingLocker security system
- Zero-G<sup>™</sup> 4-Point adjustable Wheel Grips for two bikes of any size