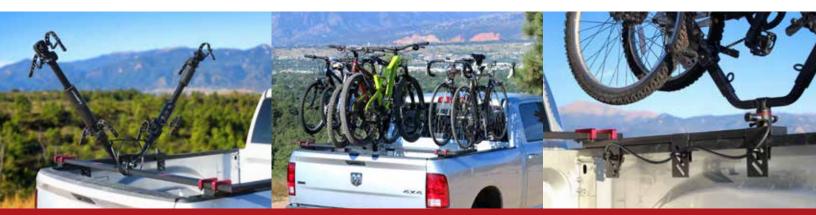

### NELSON<sup>™</sup> HALF 2-BIKE CARRIER

The Half Nelson truck bed mount transports two bicycles or other multi-sport gear (ie. snowboards, skis, tools) above the passenger bed side without blocking the bed's interior capacity using Let's Go Aero's VRack™ technology. Offering two models, the *Half Nelson* for attachment in domestic truck beds (i.e. Dodge, Chevrolet and Ford) and the *Half Nelson Channel* for Nissan Utili-Track and Toyota Deck Rail c-channel systems, these carriers feature one rotating SpinWing™ for easy access to both bicycles from either the ground or inside the truck bed, and an all-new anti-theft RingLocker™ that locks bicycles to the Nelson and separately the Nelson carrier to the truck bed.

# **NELSON**<sup>™</sup> **THREE-QUARTER** 2-BIKE CARRIER, EXPANDABLE TO FOUR OR SIX BIKES

The Three-Quarter Nelson truck bed mount transports two bicycles or other multi-sport gear (ie. snowboards, skis, tools) above the side wall without blocking the truck bed's interior capacity using VRack™ technology. The Three-Quarter Nelson includes attachments for use with all domestic pick-up trucks (accessory c-channel attachments available, sold separately), and one rotating SpinWing™ for easy ground-level access to two bikes. This Nelson carrier features expandable capacity for up to six bicycles (additional SpinWing add-on required) and the all-new anti-theft RingLocker™ that locks the bicycles to the carrier and separately the carrier to the truck.

### NELSON<sup>™</sup> FULL 2-BIKE CARRIER, EXPANDABLE TO FOUR OR SIX BIKES

The Full Nelson truck bed mount transports two bicycles or other multi-sport gear (ie. snowboards, skis, tools) above all domestic pick-up truck beds (i.e. Ford, Chevy, Dodge) with Let's Go Aero's VRack<sup>™</sup> technology, leaving the inside of the truck bed fully open for gear and equipment. The Nelson carrier includes one rotating SpinWing<sup>™</sup> for easy 360° access to two bicycles and expands to fit four or six bikes with additional accessory SpinWing(s) (sold separately). For security, bicycles lock tightly to the Full Nelson carrier using the all new anti-theft RingLocker<sup>™</sup> that locks bikes to the Nelson as well as secure the carrier to the truck bed.