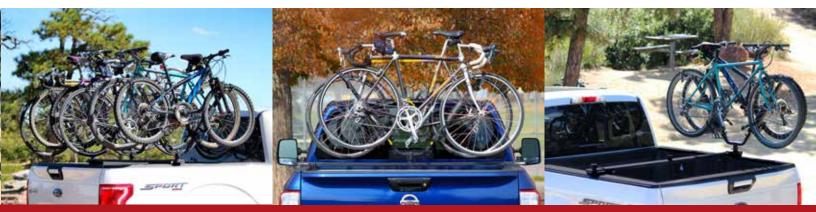

### NELSON<sup>™</sup> HALF 2-BIKE CARRIER

The Half Nelson truck bed mount transports two bicycles or other multi-sport gear (ie. snowboards, skis, tools) above the passenger bed side without blocking the bed's interior capacity using Let's Go Aero's VRack™ technology. Offering two models, the *Half Nelson* for attachment in domestic truck beds (i.e. Dodge, Chevrolet and Ford) and the *Half Nelson Channel* for Nissan Utili-Track and Toyota Deck Rail c-channel systems, these carriers feature one rotating SpinWing™ for easy access to both bicycles from either the ground or inside the truck bed, and an all-new anti-theft RingLocker™ that locks bicycles to the Nelson and separately the Nelson carrier to the truck bed.

# **NELSON**<sup>™</sup> **THREE-QUARTER** 2-BIKE CARRIER, EXPANDABLE TO FOUR OR SIX BIKES

The Three-Quarter Nelson truck bed mount transports two bicycles or other multi-sport gear (ie. snowboards, skis, tools) above the side wall without blocking the truck bed's interior capacity using VRack™ technology. The Three-Quarter Nelson includes attachments for use with all domestic pick-up trucks (accessory c-channel attachments available, sold separately), and one rotating SpinWing™ for easy ground-level access to two bikes. This Nelson carrier features expandable capacity for up to six bicycles (additional SpinWing add-on required) and the all-new anti-theft RingLocker™ that locks the bicycles to the carrier and separately the carrier to the truck.

### NELSON<sup>™</sup> FULL 2-BIKE CARRIER, EXPANDABLE TO FOUR OR SIX BIKES

The Full Nelson truck bed mount transports two bicycles or other multi-sport gear (ie. snowboards, skis, tools) above all domestic pick-up truck beds (i.e. Ford, Chevy, Dodge) with Let's Go Aero's VRack<sup>™</sup> technology, leaving the inside of the truck bed fully open for gear and equipment. The Nelson carrier includes one rotating SpinWing<sup>™</sup> for easy 360° access to two bicycles and expands to fit four or six bikes with additional accessory SpinWing(s) (sold separately). For security, bicycles lock tightly to the Full Nelson carrier using the all new anti-theft RingLocker<sup>™</sup> that locks bikes to the Nelson as well as secure the carrier to the truck bed.