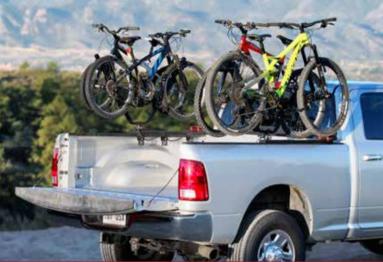

### NELSON<sup>™</sup> HALF 2-BIKE CARRIER

The Half Nelson truck bed mount transports two bicycles or other multi-sport gear (ie. snowboards, skis, tools) above the passenger bed side without blocking the bed's interior capacity using Let's Go Aero's VRack™ technology. Offering two models, the *Half Nelson* for attachment in domestic truck beds (i.e. Dodge, Chevrolet and Ford) and the *Half Nelson Channel* for Nissan Utili-Track and Toyota Deck Rail c-channel systems, these carriers feature one rotating SpinWing™ for easy access to both bicycles from either the ground or inside the truck bed, and an all-new anti-theft RingLocker™ that locks bicycles to the Nelson and separately the Nelson carrier to the truck bed.

#### Featuring:

- Side and Front Cab Bar bed mounts
- Domestic or c-channel bed style attachments
- Zero-G<sup>™</sup> 4-point adjustable Wheel Grips for two bikes of any size
- RingLocker security system
- 360° rotating SpinWing for easy bike access
- Lightweight removable Wings with cushion pads