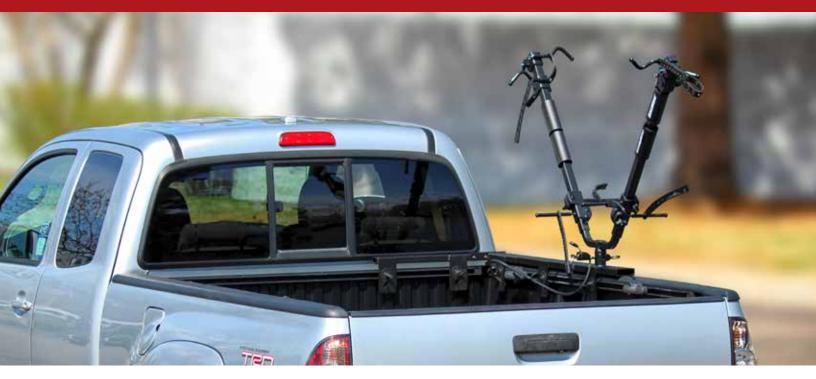

# **NELSON**<sup>™</sup> **THREE-QUARTER** 2-BIKE CARRIER, EXPANDABLE TO FOUR OR SIX BIKES

The Three-Quarter Nelson truck bed mount transports two bicycles or other multi-sport gear (ie. snowboards, skis, tools) above the side wall without blocking the truck bed's interior capacity using VRack™ technology. The Three-Quarter Nelson includes attachments for use with all domestic pick-up trucks (accessory c-channel attachments available, sold separately), and one rotating SpinWing™ for easy ground-level access to two bikes. This Nelson carrier features expandable capacity for up to six bicycles (additional SpinWing add-on required) and the all-new anti-theft RingLocker™ that locks the bicycles to the carrier and separately the carrier to the truck.

#### Featuring:

- Adjustable Cross Bar and Side Bar attachments for domestic trucks
- 360° rotating SpinWing for transport of two bikes of any size
- Sockets for more bike capacity (accessory required, sold separately)
- Lightweight removable Wings with cushion pads
- RingLocker security system
- Zero-G<sup>™</sup> 4-Point adjustable Wheel Grips for two bikes of any size