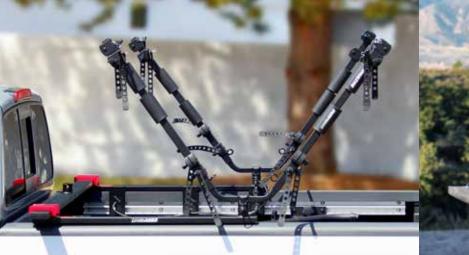

# NELSON

SPINWING<sup>™</sup> ACCESSORY 2-BIKE CAPACITY EXPANSION FOR NELSON CARRIERS

Carry more bicycles on select Nelson models with this SpinWing<sup>™</sup> add-on accessory designed to expand the Full Nelson and Three-Quarter Nelson bike capacity for up to six bikes using the carrier's built-in SpinWing sockets. Each SpinWing adds the capacity for two additional bicycles to be carried above the truck bed using Let's Go Aero's VRack<sup>™</sup> technology. This Nelson accessory includes a 360° spinner system for easy ground-level bike access and the RingLocker<sup>™</sup> security system to lock bikes to the Nelson carrier and separately the Nelson carrier to the truck.

#### Featuring:

- 360° spinner design for easy bicycle access
- Expanded two bike capacity for select Nelson carriers
- Lightweight removable Wings with cushion pads
- RingLocker security system
- Zero-G<sup>™</sup> 4-Point adjustable bike Wheel Grips